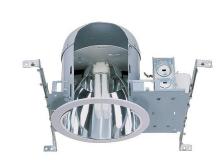

# 6" Compact Fluorescent Vertical IC Downlight

#### **Features**

- Compact Flourescent Single Walled Housing for (1) vertical mounted lamp with integral NPF electronic hallast
- IC Housing adjusts 1 3/8" to accommodate different ceiling thicknesses.
- Airtight with lensed trims.
- Supplied with captive hanger bars for 24" joist spacing and can be positioned 90°.
- Feed thru listed housing with thermal protector.
- 7 1/2" ht allows use in 2x8 construction.
- cUL Listed for damp location.