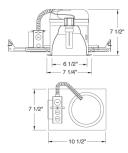

---|--|
| Fixture type: |  |
| Date:         |  |

# 6" Compact Fluorescent Vertical IC Downlight



#### **Features**

- Compact Flourescent Single Walled Housing for (1) vertical mounted lamp with integral NPF electronic hallast
- IC Housing adjusts 1 3/8" to accommodate different ceiling thicknesses.
- Airtight with lensed trims.
- Supplied with captive hanger bars for 24" joist spacing and can be positioned 90°.
- Feed thru listed housing with thermal protector.
- 7 1/2" ht allows use in 2x8 construction.
- cUL Listed for damp location.

# **Specifications**

| Wattage              | 26W  |   |  |  |
|----------------------|------|---|--|--|
| Voltage              | 120V | _ |  |  |
| Lamp Type            | CFL  | _ |  |  |
| Damp Location Listed |      |   |  |  |

## **Dimensions**



### **Product Number**

| Item        | Lamp type | Watts | Voltage |
|-------------|-----------|-------|---------|
| EL27HE26ICA | CFL       | 26W   | 120V    |