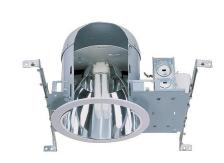

# **6" Compact Fluorescent Vertical IC Downlight**

### **Features**

- Compact Flourescent Single Walled Housing for (1) vertical mounted lamp with integral NPF electronic ballast.
- IC Housing adjusts 1 3/8" to accommodate different ceiling thicknesses.
- Airtight with lensed trims.
- Supplied with captive hanger bars for 24" joist spacing and can be positioned 90°.
- Feed thru listed housing with thermal protector.
- 7 1/2" ht allows use in 2x8 construction.
- cUL Listed for damp location.