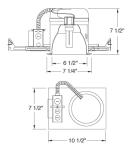

## **Dimensions**

### **Features**

- Compact Flourescent Single Walled Housing for (1) vertical mounted lamp with integral NPF electronic ballast.
- IC Housing adjusts 1 3/8" to accommodate different ceiling thicknesses.
- Airtight with lensed trims.
- Supplied with captive hanger bars for 24" joist spacing and can be positioned 90°.
- Feed thru listed housing with thermal protector.
- 7 1/2" ht allows use in 2x8 construction.
- cUL Listed for damp location.