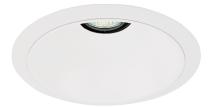

# **6" Adjustable Reflector Trim**

#### Features

- Reflector.
- Lamp: 12V 75W MAX MR16.
- 0.D.: 7 5/8".

### **Technical Details**

Construction: Meticulously manufactured trim with a powder coated or anodized finish.

Installation: Clips securely mount trim into the housing and keeps ring flush with ceiling.