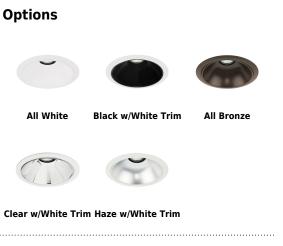

#### Product Number

ltem EL2516BZ Finish All Bronze

## Product Number Builder Example: EL2516W

H Haze with White Trim