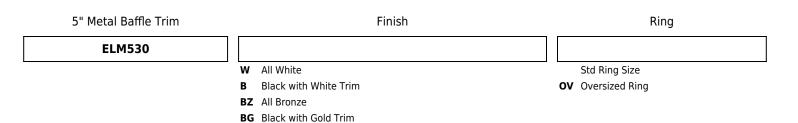

/ul> | Product Nu | Product Number            |  |
| Installation: Clips securely mount trim into the housing and keeps ring flush with ceiling.                                     |            |                           |  |
| Compatible Housing: Compatible with 5" Line Voltage IC and Non-IC versions.                                                     | Item       | Finish                    |  |
| Lamp: Compatible with Medium base (E26) PAR type.                                                                               | ELM530B    | Black with White Trim     |  |
|                                                                                                                                 |            |                           |  |

## Product Number Builder Example: ELM530W