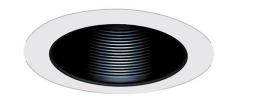

## 5" Metal Stepped Baffle with Coil Springs Trim

| Features                                                                                                                        | Options    |                           |  |
|---------------------------------------------------------------------------------------------------------------------------------|------------|---------------------------|--|
| <ul> <li>Metal Baffle.</li> <li>Lamp: 42W max CFL, 75W MAX PAR30 or R30.</li> <li>O.D.: 6 1/4".</li> </ul>                      |            |                           |  |
| Technical Details                                                                                                               |            |                           |  |
| Construction:                                                                                                                   | White      | Black w/White Trim Bronze |  |
| <ul> <li>Meticulously manufactured trim with a powder coated or anodized finish.</li> <li>Baffle helps reduce glare.</li> </ul> | Product Nu | Product Number            |  |
| Installation: Clips securely mount trim into the housing and keeps ring flush with ceiling.                                     |            |                           |  |
| Compatible Housing: Compatible with 5" Line Voltage IC and Non-IC versions.                                                     | Item       | Finish                    |  |
| Lamp: Compatible with Medium base (E26) PAR type.                                                                               | ELM530B    | Black with White Trim     |  |
|                                                                                                                                 |            |                           |  |