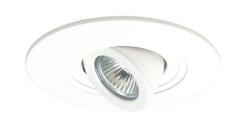

# 5" Adjustable Spot Pull Down Trim

### **Features**

- Adjustable Spot Pull Down.
- Lamp: 12V 75W MAX MR16.
- O.D.: 6 1/4".

### **Construction:**

- Meticulously manufactured trim with a powder coated or anodized finish.
- Integral gimbal ring holds lamp and allows for 35° internal adjustability.
- Diecast trim ring for durability and lasting quality.