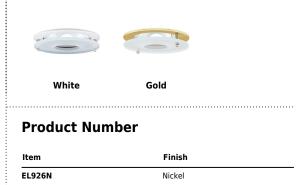

Compatible Housing: Compatible with 4"Line Voltage IC and Non-IC versions.

Lamp: Compatible with Medium base (E26) PAR type.

Black

Bronze

Nickel

### Product Number Builder Example: EL926B

| 4" Reflector with Suspended Frosted Glass |    | Finish     |
|-------------------------------------------|----|------------|
| EL926                                     |    |            |
|                                           | В  | All Black  |
|                                           | ΒZ | All Bronze |
|                                           | Ν  | Nickel     |
|                                           | w  | All White  |
|                                           | G  | Gold       |