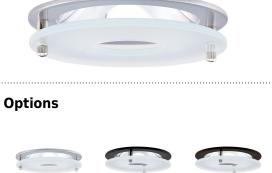

# 4" Chrome Reflector with Suspended Frosted Glass

#### Features

- Reflector with Suspended Frosted Glass.
- Lamp: 32W MAX CFL (PL-T) or 50W MAX PAR20, R20.
- O.D.: 4 7/8".

### **Technical Details**

Construction: Meticulously manufactured trim with a powder coated or anodized finish.

Installation: Clips securely mount trim into the housing and keeps ring flush with ceiling.

Compatible Housing: Compatible with 4"Line Voltage IC and Non-IC versions.

Lamp: Compatible with Medium base (E26) PAR type.

Black

Bronze

Nickel

### Product Number Builder Example: EL926B

| 4" Reflector with Suspended Frosted Glass |    | Finish     |
|-------------------------------------------|----|------------|
| EL926                                     |    |            |
|                                           | В  | All Black  |
|                                           | ΒZ | All Bronze |
|                                           | Ν  | Nickel     |
|                                           | w  | All White  |
|                                           | G  | Gold       |