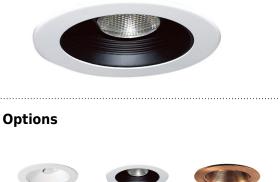

## 4" Baffle Trim with Socket **Bracket**

Finish

Black with White Trim

• Baffle Trim with Socket Bracket, 25-30° tilt. • Lamp: 55W PAR16, 50W PAR20 or R20. **Technical Details** White Black w/White Trim Copper • Meticulously manufactured trim with a powder coated or anodized finish. • Baffle helps reduce glare. Installation: Clips securely mount trim into the housing and keeps ring flush with ceiling. Compatible Housing: Compatible with 4"Line Voltage IC and Non-IC versions. Nickel Bronze Lamp: Compatible with Medium base (E26) PAR type. Product Number

W All White

Black with White Trim В