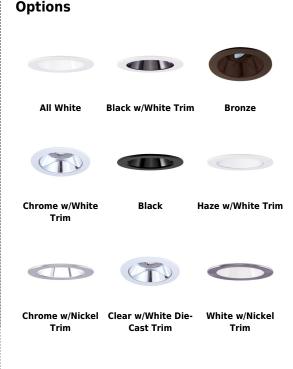

## EL1421

All Bronze ΒZ C Chrome with White Trim Black with White Trim All Black ВВ CN Chrome with Nickel Trim BN Black with Nickel Trim н Haze with White Trim WN White with Nickel Trim Clear/White Die-Cast Trim

WBZ White with Bronze Trim

All White