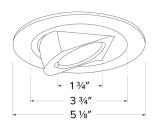

#### **Features**

- Diecast Adjustable trim.
- Pull Down, 0° 90° tilt, 359° rotation.
- Lamp: MR16 with GU5.3 or PSA37. (not for GU10).
- O.D.: 5 1/8

#### .....

Rina

**Dimensions** 

White Replacement Black Replacement