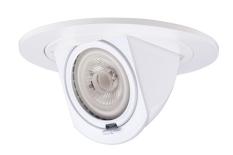

# 4" Adjustable Pull Down Trim

4" adjustable pull down trim. For use with MR16 lamps with GU5.3 or PSA37.

#### **Features**

- Diecast Adjustable trim.
- Pull Down, 0° 90° tilt, 359° rotation.
- Lamp: MR16 with GU5.3 or PSA37. (not for GU10).
- O.D.: 5 1/8