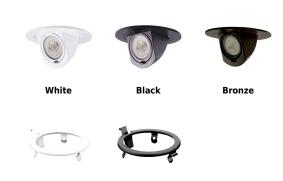

#### **Product Numbers**

| Item     | Description                  | Finish     |
|----------|------------------------------|------------|
| EL1497B  | 4" Adjustable Pull Down Trim | All Black  |
| EL1497BZ | 4" Adjustable Pull Down Trim | All Bronze |
| EL1497W  | 4" Adjustable Pull Down Trim | All White  |
| RETNR97W | Replacement Metal Ring       | All White  |
| RETNR97B | Replacement Metal Ring       | All Black  |