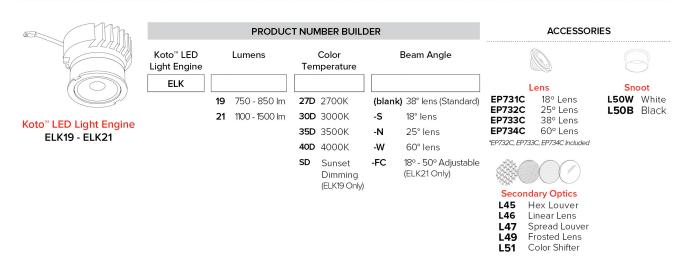

nife Edge Wood Ceiling Trim Color Finish **EL3WCR** W All White B All Black

2042 E. Vernon Ave., Vernon, CA 90058 • Tel (323) 231-2600 Fax (323) 231-3200 • elcolighting.com © ELCO Lighting 2025. All rights reserved • Rev. 11 Dec 2024 • ELCO Lighting reserves the right to make specification and design changes without notice.

## **Compatible** Products



For use with 3" Koto™ Twist-&-Lock Trimless

### Koto<sup>™</sup> LED Module



#### 3" Koto™ Dedicated LED ICA Housings



3" ICA Maximum Adjustability Housing New Construction

| CAT NO.  | SPECIFICATIONS        |
|----------|-----------------------|
| EL386ICA | Maximum Adjustability |

#### 3" Pex™ Trimless



# **Compatible** Products



For use with 3" Koto™ Twist-&-Lock Trimless

## Koto<sup>™</sup> Architectural LED Light Engine



#### 3" Koto™ Architectural Recessed Housings



3" High Lumen Maximum Adjustability ICA Housing 1500 Im (18.9W) w/ELK21 Series Module Not for use with ELK19 Series Module

New Construction

| CAT NO.    | SPECIFICATIONS                      |
|------------|-------------------------------------|
| E3LK53ICA  | 15.7W - 120V - Triac/ELV            |
| E3LK54ICAD | 15.7W - 120/277V<br>0-10V/Triac/ELV |
| E3LK85ICAD | 18.9W - 120/277V<br>0-10V/Triac/ELV |



3" Shallow Maximum Adjustability ICA Housing 850 Im (14.7W) w/ELK19 Series Module 1100 Im (14.7W) w/ELK21 Series Module New Construction

| CAT NO.    | SPECIFICATIONS             |
|------------|----------------------------|
| E3LK76ICA  | 120V - Triac/ELV           |
| E3LK77ICAD | 120/277V - 0-10V/Triac/ELV |

#### 3" Pex™ Trimless