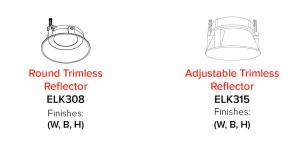

#### Options Features • Compatible with 3" Adjustable Trimless Reflector (ELK315) and with 3" Fixed Trimless Reflector (ELK308). Sold Separately 3" Die-Cast Round Adaptor with Mounting Clips. • Compatible with ceilings up to 2" thick 3 7/8" O.D. Lamp: Koto<sup>™</sup> LED Module and Canless Koto<sup>™</sup> LED White Black Module. **Technical Details** Dimensions Construction: Diecast aluminum with a powder-coated finish. Installation: For use with 3" Trimless Smooth Reflector (ELK315W) or with 3" Fixed Trimless Reflector (ELK308). Sold separately. Compatible with ceilings up to 2" thick. Remove collar from housing before installing. Lamp: Koto<sup>™</sup> LED Module and Canless Koto<sup>™</sup> LED Module. 3 3/16" 3 1/8' **Product Number** Item Finish **EL3WCRB** All Black **Product Number Builder** Example: EL3WCRW 3" Canless Knife Edge Wood Ceiling Trim Color Finish **EL3WCR** W All White B All Black