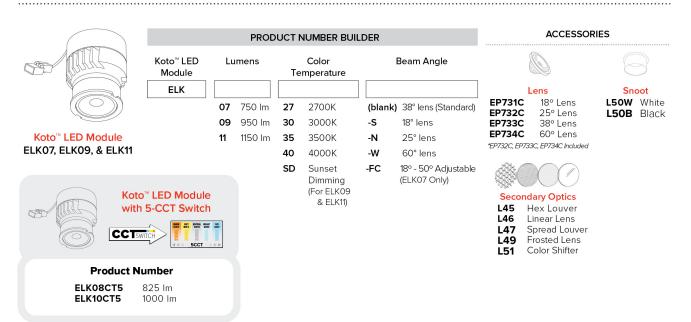

ctor (ELK315W) or with 3" Fixed Trimless Reflector (ELK308). Sold separately. Compatible with ceilings up to 2" thick. Remove collar from housing before installing. Lamp: Koto<sup>™</sup> LED Module and Canless Koto<sup>™</sup> LED Module. 3 3/16" 3 1/8' **Product Number** Item Finish **EL3WCRB** All Black **Product Number Builder** Example: EL3WCRW 3" Canless Knife Edge Wood Ceiling Trim Color Finish **EL3WCR** W All White B All Black

2042 E. Vernon Ave., Vernon, CA 90058 • Tel (323) 231-2600 Fax (323) 231-3200 • elcolighting.com © ELCO Lighting 2025. All rights reserved • Rev. 11 Dec 2024 • ELCO Lighting reserves the right to make specification and design changes without notice.

## **Compatible** Products



For use with 3" Koto™ Twist-&-Lock Trimless

### Koto<sup>™</sup> LED Module



#### 3" Koto™ Dedicated LED ICA Housings



3" ICA Maximum Adjustability Housing New Construction

| CAT NO.  | SPECIFICATIONS        |
|----------|-----------------------|
| EL386ICA | Maximum Adjustability |

#### 3" Pex™ Trimless



# **Compatible** Products



For use with 3" Koto™ Twist-&-Lock Trimless

## Koto<sup>™</sup> Architectural LED Light Engine



#### 3" Koto™ Architectural Recessed Housings



3" High Lumen Maximum Adjustability ICA Housing 1500 Im (18.9W) w/ELK21 Series Module Not for use with ELK19 Series Module

New Construction

| CAT NO.    | SPECIFICATIONS                      |
|------------|-------------------------------------|
| E3LK53ICA  | 15.7W - 120V - Triac/ELV            |
| E3LK54ICAD | 15.7W - 120/277V<br>0-10V/Triac/ELV |
| E3LK85ICAD | 18.9W - 120/277V