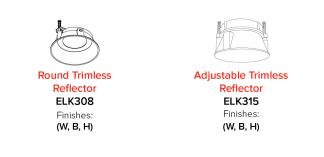

## **Compatible** Products

For use with 3" Koto™ Twist-&-Lock Trimless

# **Compatible** Products

For use with 3" Koto™ Twist-&-Lock Trimless