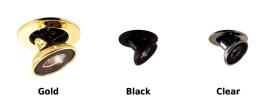

### **Product Number**

| Item    | Finish |
|---------|--------|
| EL2677G | Gold   |

# Product Number Builder Example: EL2677B

3" Die Cast Fully Retractable Pull Down Trim

Finish

**EL2677** 

- B All Black
- C All Clear
- G All Gold