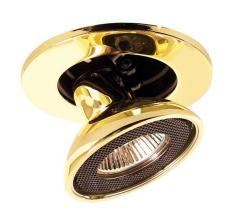

# 3" Die-Cast Fully Retractable Pull Down Trim

3" die cast fully retractable pull down trim. For use with MR16 lamps.

## **Features**

- Pull Down, 80° adjustability, 358° rotation.
- O.D.: 4 5/16".

#### Construction:

- Meticulously manufactured trim with powder coated or anodized finish.
- Diecast trim ring for durability and lasting quality.

Installation: Clips securely mount trim into housing and keeps ring flush with ceiling.

Lamp: Compatible with LED and non-LED GU5.3 BiPin.

**Housings:** Compatible with 3" Low Voltage Housings.