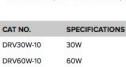

**Constant Voltage LED Driver** 

24V DC Output, 120V-277V Input

0-10V Dimmable Driver

24V DC Output, 120V-277V Input

| CAT NO. | SPECIFICATIONS |
|---------|----------------|
| DRV60W  | 60W            |
| DRV100W | 100W           |

96W

DRV96W-10

-

Lutron<sup>™</sup> Hi-Lume 1% LED Driver

| Continuous flicker free dimming from |
|--------------------------------------|
| 100% to 1%. Inrush current limiting  |
| circuitru, 120V - 277V               |