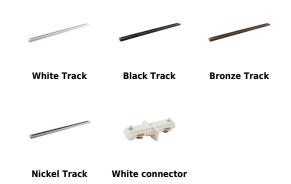

#### **Features**

- 12' Track kit includes (2) 6' Single track (EP006) & Mini Connector Track (EP808).
- Fully polarized and grounded to ensure safe operation.
- Conductors are sold copper buss bars encased in rigid extruded PVC insulators.
- Track fittings have shoulders to maintain conductor position.
- Black, White, Nickel and Bronze finishes available.
- For use in dry locations only.

#### **Product Number**

| Item   | Voltage | Finish    |
|--------|---------|-----------|
| EP12XW | 120V    | All White |

## Product Number Builder Example: EP12XW

12' Track Kit
Finish

EP12X
W All White
B All Black

BZ All BronzeN Nickel