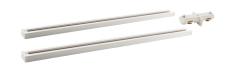

#### **Features**

- 12' Track kit includes (2) 6' Single track (EP006) & Mini Connector Track (EP808).
- Fully polarized and grounded to ensure safe operation.
- Conductors are sold copper buss bars encased in rigid extruded PVC insulators.
- Track fittings have shoulders to maintain conductor position.
- Black, White, Nickel and Bronze finishes available.
- For use in dry locations only.