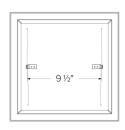

logy with glare control lens
- IC Rated and Wet Location Rated
- ETL Listed
- JA8 2016 E-Compliant

## **Specifications**

| Wattage      | 22W                                  |  |  |  |  |
|--------------|--------------------------------------|--|--|--|--|
| Lumens       | 1450 lm                              |  |  |  |  |
| Voltage      | 120V                                 |  |  |  |  |
| Color Temp.  | 2700K, 3000K, 3500K,<br>4000K, 5000K |  |  |  |  |
| Dimmable     | Triac/ELV                            |  |  |  |  |
| Lamp Type    | LED                                  |  |  |  |  |
| CRI          | 90+                                  |  |  |  |  |
| Wet Location | Listed                               |  |  |  |  |

#### Options



White

# **Front/Side View**



**Back View** 



## **Product Number**

| Item       | Lamp<br>type | Lumens  | сст                                           | Watts | Voltage | Dimming   | Finish |
|------------|--------------|---------|-----------------------------------------------|-------|---------|-----------|--------|
| EL1212CT5W | LED          | 1450 lm | 2700K,<br>3000K,<br>3500K,<br>4000K,<br>5000K | 22W   | 120V    | Triac/ELV | White  |