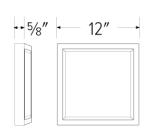

# 12" Square LED Retrofit with 5-CCT Switch

Edge-Lit LED Technology with glare control lens for even glow.

## **Specifications**

| Wattage      | 22W                                  |  |  |  |  |
|--------------|--------------------------------------|--|--|--|--|
| Lumens       | 1450 lm                              |  |  |  |  |
| Voltage      | 120V                                 |  |  |  |  |
| Color Temp.  | 2700K, 3000K, 3500K,<br>4000K, 5000K |  |  |  |  |
| Dimmable     | Triac/ELV                            |  |  |  |  |
| Lamp Type    | LED                                  |  |  |  |  |
| CRI          | 90+                                  |  |  |  |  |
| Wet Location | Listed                               |  |  |  |  |

# **Front/Side View**

**Back View** 