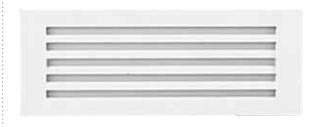

## **Step & Brick Lights**

- Wet and Damp location LED Lights
- Variety of color temperatures
- 120V and 12V options with a plethora of faceplate designs
- Powder coated finishes
- Round and Rectangle faceplates
- Up to 1000 lumens

#### **Ibis**<sup>™</sup> Collection