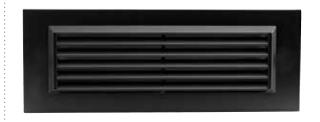

## **Step & Brick Lights**

- Wet and Damp location LED Lights
- Variety of color temperatures
- 120V and 12V options with a plethora of faceplate designs
- Powder coated finishes
- Round and Rectangle faceplates
- Up to 1000 lumens

#### **Moa**<sup>™</sup> Collection