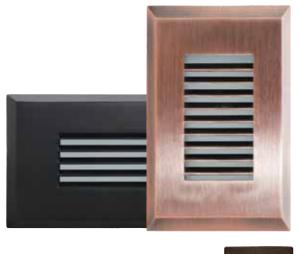

### **Trogon**™ Collection

## **Step & Brick Lights**

- Wet and Damp location LED Lights
- Variety of color temperatures
- 120V and 12V options with a plethora of faceplate designs
- Powder coated finishes
- Round and Rectangle faceplates
- Up to 1000 lumens