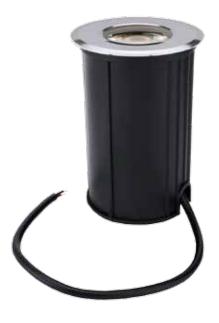

### **In-Ground LED Lighting**

- Energy-efficient LED Lighting fixtures
- Water & weather resistant
- Suitable for installation in concrete, soft dirt & turf applications
- 3W, 275 lm, 3000K, 12V DC
- Dimmable Triac/ELV
- IP67 Rated