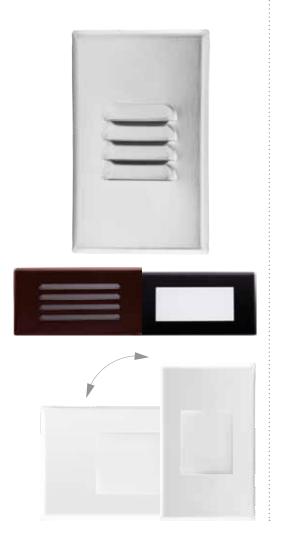

#### **Ibis**<sup>™</sup> Collection

## **Step & Brick Lights**

- Wet and Damp location LED Lights
- Variety of color temperatures
- 120V and 12V options with a plethora of faceplate designs
- Powder coated finishes
- Round and Rectangle faceplates
- Up to 1000 lumens