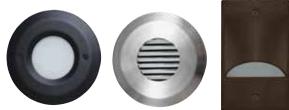

### **In-Ground LED Lighting**

- Energy-efficient LED Lighting fixtures
- Water & weather resistant
- Suitable for installation in concrete, soft dirt & turf applications
- 3W, 275 lm, 3000K, 12V DC
- Dimmable Triac/ELV
- IP67 Rated

In-Ground Stainless Steel Trims