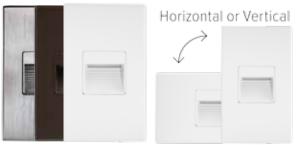

## **Step & Brick Lights**

- Wet and Damp location LED Lights
- Variety of color temperatures
- 120V and 12V options with a plethora of faceplate designs
- Powder coated finishes
- Round and Rectangle faceplates
- Up to 1000 lumens

### **Trogon**™ Collection