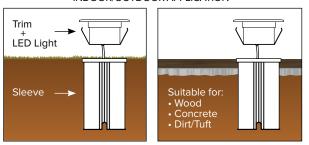

r deck lighting when entertaining, for commercial exterior lighting, or simply to feel more secure knowing your staircase is brightly lit.

## **Step & Brick Lights**

- Wet and Damp location LED Lights
- Variety of color temperatures
- 120V and 12V options with a plethora of faceplate designs
- Powder coated finishes
- Round and Rectangle faceplates
- Up to 1000 lumens

#### **Moa**<sup>™</sup> Collection



#### **Ibis**<sup>™</sup> Collection







### **Trogon**™ Collection









### **In-Ground LED Lighting**

- Energy-efficient LED Lighting fixtures
- Water & weather resistant
- Suitable for installation in concrete, soft dirt & turf applications
- 3W, 275 lm, 3000K, 12V DC
- Dimmable Triac/ELV
- IP67 Rated



In-Ground Stainless Steel Trims





#### INDOOR/OUTDOOR APPLICATION