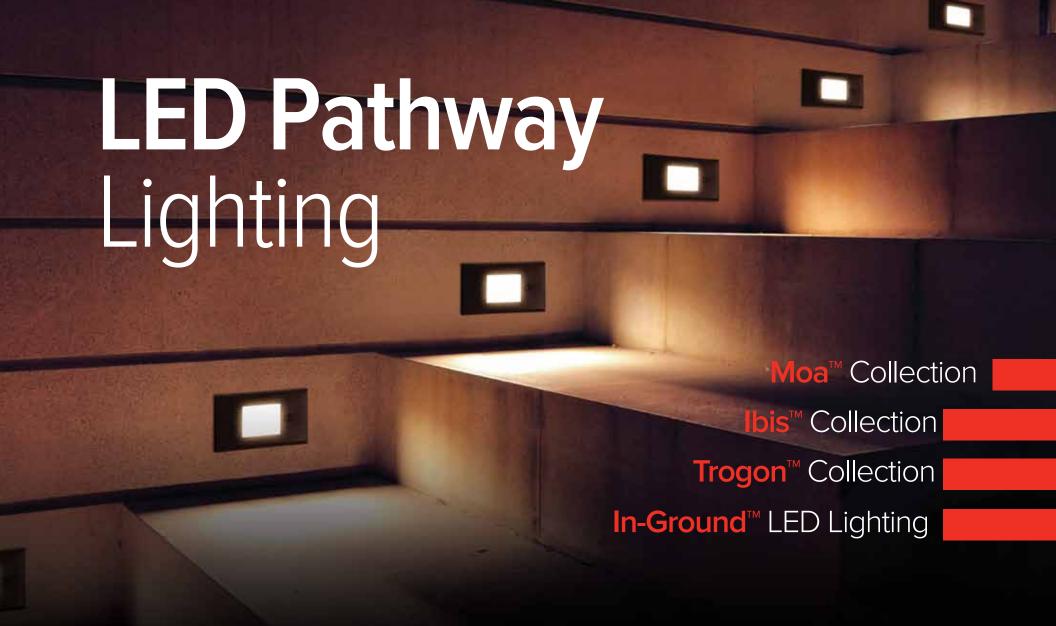

#### **Moa**<sup>™</sup> Collection

## **Step & Brick Lights**

- Wet and Damp location LED Lights
- Variety of color temperatures
- 120V and 12V options with a plethora of faceplate designs
- Powder coated finishes
- Round and Rectangle faceplates
- Up to 1000 lumens