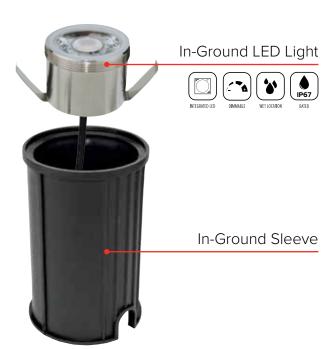

### **In-Ground LED Lighting**

- Energy-efficient LED Lighting fixtures
- Water & weather resistant
- Suitable for installation in concrete, soft dirt & turf applications
- 3W, 275 lm, 3000K, 12V DC
- Dimmable Triac/ELV
- IP67 Rated