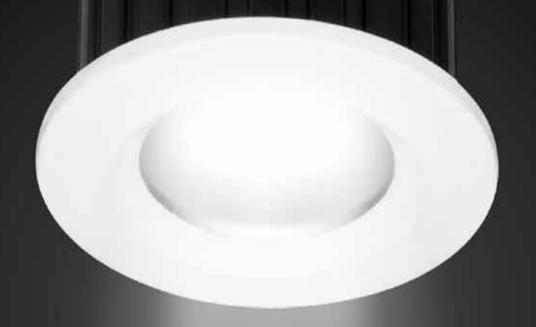

## Oak™ Recessed **Downlight & Adjustable**

Small aperture 12V AC Downlight delivers over 600 lumens. More light than a traditional 50W MR16 Halogen Lamp. Requires 12V AC Transformer (daisy chain up to 6). Dimmable MLV or ELV depending on transformer used.

- IC Airtight for use with direct contact with insulation
- Height allows for use in 2 x 4 construction
- Daisy chain up to 6 fixtures with E1LDRV60
- 38° Standard beam with optional 28° and 50°
- · Remodel requires no frame
- · New construction frame available
- Wet Location Rated for Indoor and Outdoor Use
- JA8-2016-E, UL, and Energy Star Listed
- Life Span 50,000 Hours L70

## 1" Round & Square Downlight

Input Power: 6W

Lumens: 600 - 675 lm 2700K - 4000K Color Temp:

CRI: 93+ Input Volt: 12V AC Wet Loc: **UL** Listed ELV/MLV Dimmable:

(W) White

(B) Black

(BZ) Bronze

(H) Haze