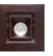

## Oak™ Recessed **Downlight & Adjustable**

Small aperture 12V AC Downlight delivers over 600 lumens. More light than a traditional 50W MR16 Halogen Lamp. Requires 12V AC Transformer (daisy chain up to 6). Dimmable MLV or ELV depending on transformer used.

## 1" Round & Square Downlight

Input Power: 6W

Lumens: 600 - 675 lm 2700K - 4000K Color Temp:

CRI: 93+ Input Volt: 12V AC Wet Loc: **UL** Listed ELV/MLV Dimmable:

(W) White

(B) Black

(BZ) Bronze

(H) Haze