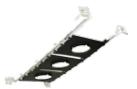

- · R60 Insulation housing, IC Airtight.
- Includes individual 12V AC electronic transformer
- 2" cutout for downlight E1L02, E1L12 and E111F
- 2 3/8" cutout for adjustable E1L32 and E1L22