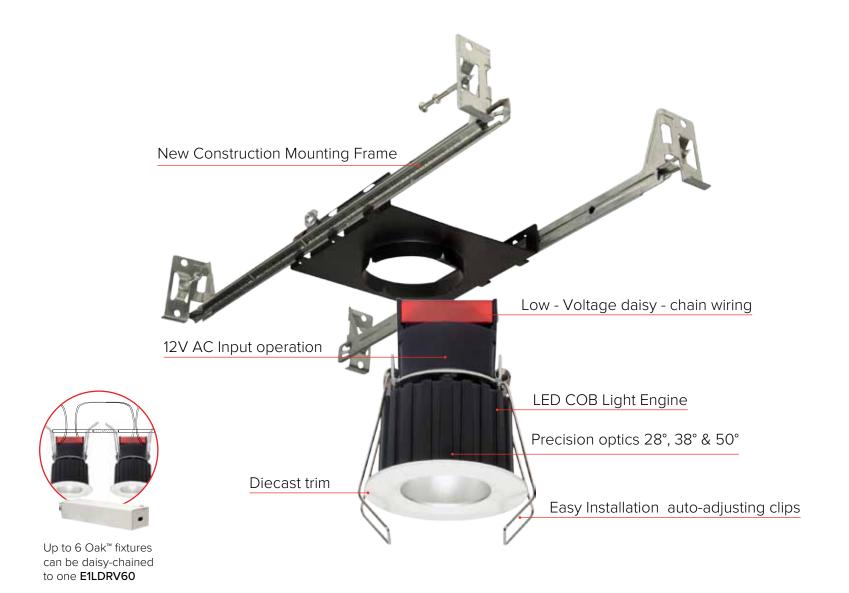

- IC Airtight for use with direct contact with insulation
- Height allows for use in 2 x 4 construction
- Daisy chain up to 6 fixtures with E1LDRV60
- 38° Standard beam with optional 28° and 50°
- · Remodel requires no frame
- · New construction frame available
- Wet Location Rated for Indoor and Outdoor Use
- JA8-2016-E, UL, and Energy Star Listed
- Life Span 50,000 Hours L70

(BZ) Bronze

(W) White

(B) All Black

(BZ) Bronze

- Enclosed Electronic Transformer
- · Fits through ceiling hole
- Electronic Low Voltage (ELV) Dimmable
- 12V AC output, 120V Input
- Daisy chain up to 6 Oak™ Fixtures on one transformer

- · New Construction frame for downlight E1L02, E1L12 and E111F or for adjustable E1L32 and E1L22
- · Requires Transformer
- IC Rated with E1L02, E1L12, E1L32 and E1L22 and E111F

- New Construction Multiple Frame
- for downlight E1L02, E1L12 and E111F
- or for adjustable E1L32 and E1L22 Requires Transformer
- For row mounting fixtures
- IC Rated with E1L02, E1L12, E1L32, E1L22 and E111F