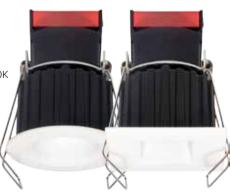

(BZ) Bronze

(W) White

(B) All Black

(BZ) Bronze

- Enclosed Electronic Transformer
- · Fits through ceiling hole
- Electronic Low Voltage (ELV) Dimmable
- 12V AC output, 120V Input
- Daisy chain up to 6 Oak™ Fixtures on one transformer