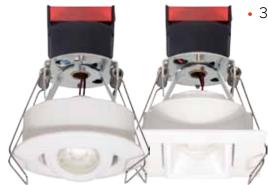

## Oak™ Recessed **Downlight & Adjustable**

Small aperture 12V AC Downlight delivers over 600 lumens. More light than a traditional 50W MR16 Halogen Lamp. Requires 12V AC Transformer (daisy chain up to 6). Dimmable MLV or ELV depending on transformer used.

- IC Airtight for use with direct contact with insulation
- Height allows for use in 2 x 4 construction
- Daisy chain up to 6 fixtures with E1LDRV60
- 38° Standard beam with optional 28° and 50°
- · Remodel requires no frame
- · New construction frame available
- Wet Location Rated for Indoor and Outdoor Use
- JA8-2016-E, UL, and Energy Star Listed
- Life Span 50,000 Hours L70