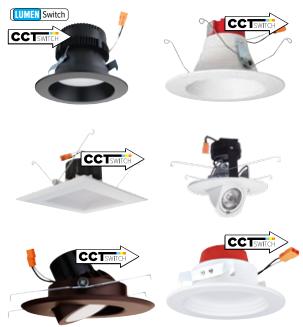

### 3", 4", 5", 6" & 8" LED Integrated Downlights

- Up to 1400 lumens in a range of color temperatures
- Round, square, adjustable and pull-down trim options
- 120V input with Triac/ELV dimming

Medium Base Adapter Included

#### 3" & 4" Inserts

#### 5" & 6" Inserts