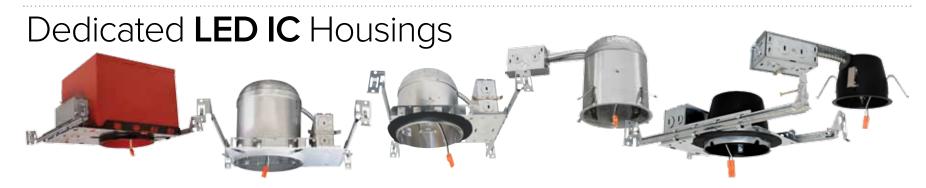

# LED Inserts

LED Housings & Inserts

## LED Inserts

Introducing our modern and energy efficient line of LED Inserts. All of our LED products are manufactured to the highest standard from the LED chip to the driver. Our line of LED Inserts products are all 90+ CRI and have a life span of 50,000 hours L70. This product line has been engineered to dim smoothly and flicker-free with a wide range of dimmers.

# LED Housings & Inserts



### 3", 4", 5", 6" & 8" LED Integrated Downlights

- Up to 1400 lumens in a range of color temperatures
- Round, square, adjustable and pull-down trim options
- 120V input with Triac/ELV dimming







Medium Base Adapter Included

#### 3" & 4" Inserts



#### 5" & 6" Inserts



#### 8" Housings & Retrofit Inserts