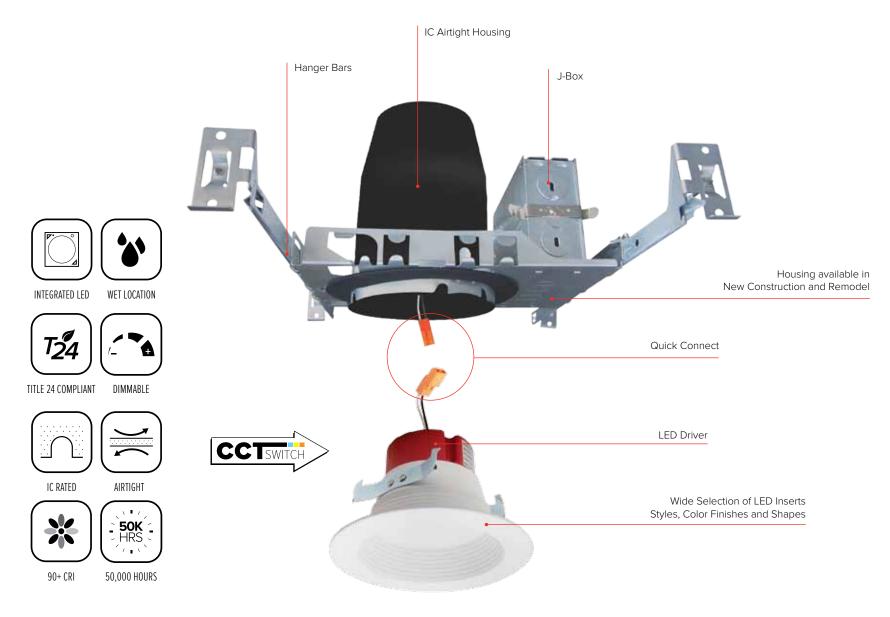

# LED Housings & Inserts

### 3", 4", 5", 6" & 8" LED Integrated Downlights

- Up to 1400 lumens in a range of color temperatures
- Round, square, adjustable and pull-down trim options
- 120V input with Triac/ELV dimming

Medium Base Adapter Included