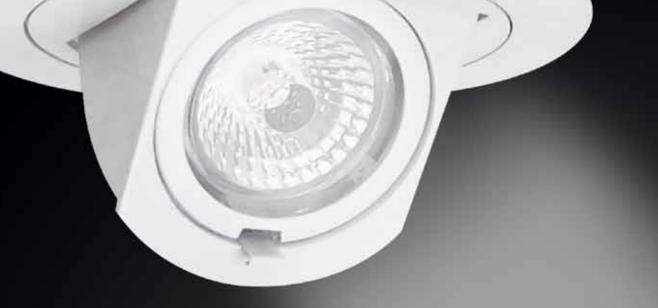

### 3", 4", 5", 6" & 8" LED Integrated Downlights

- Up to 1400 lumens in a range of color temperatures
- Round, square, adjustable and pull-down trim options
- 120V input with Triac/ELV dimming

Medium Base Adapter Included