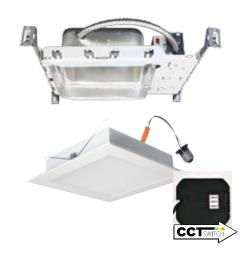

# LED Inserts

LED Housings & Inserts

## LED Inserts

Introducing our modern and energy efficient line of LED Inserts. All of our LED products are manufactured to the highest standard from the LED chip to the driver. Our line of LED Inserts products are all 90+ CRI and have a life span of 50,000 hours L70. This product line has been engineered to dim smoothly and flicker-free with a wide range of dimmers.

# LED Housings & Inserts



### 3", 4", 5", 6" & 8" LED Integrated Downlights

- Up to 1400 lumens in a range of color temperatures
- Round, square, adjustable and pull-down trim options
- 120V input with Triac/ELV dimming







Medium Base Adapter Included

#### 3" & 4" Inserts



#### 5" & 6" Inserts



#### 8" Housings & Retrofit Inserts