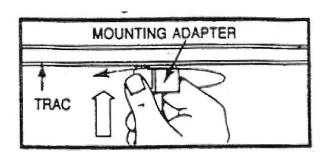

## **Track Fixture Installation:**

**CAUTION:** Disconnect power before installing.

To attached lampholder to the track, align the polarity lines of the track and the polarity lined of the lampholder. Push top portion of the adapter (with contact fingers) into the slot in the track and turn 90°. If the adapter does not turn easily, do not force, but turn in other direction. To remove, depress the release lever with the index finger and turn 90°.