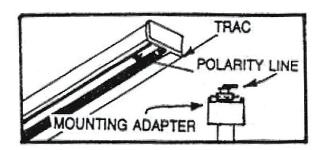

## **Track Fixture Installation:**

**CAUTION:** Disconnect power before installing.

To attached lampholder to the track, align the polarity lines of the track and the polarity lined of the lampholder. Push top portion of the adapter (with contact fingers) into the slot in the track and turn 90°. If the adapter does not turn easily, do not force, but turn in other direction. To remove, depress the release lever with the index finger and turn 90°.