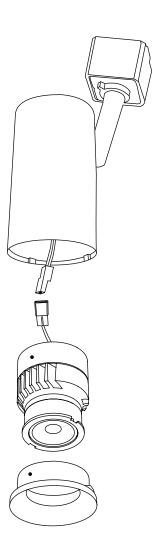

## Step 1

Un-Twist the front ring from Sylo track fixture

#### Step 2

Connect Koto LED Module to Sylo track fixture using quick connect system

### Step 3

Twist front ring back to Sylo track fixture