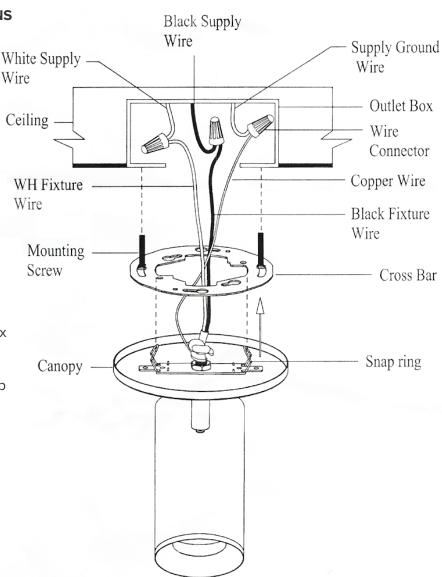

#### Step 1

Mount cross bar securely to outlet box using (2) mounting screws through slot in cross bar

# Step 2

Make wire connections with wire connectors:

- Connect black supply wire with black fixture wire using a wire connector
- Connect white supply wire with white fixture wire using a wire connector
- Connect ground supply wire with cooper (or green) fixture wire using a wire connector

### Step 3

Tuck the wires carefully inside the outlet box

### Step 4

Press (2) snap rings with both hands and clip into the groove on the cross bar