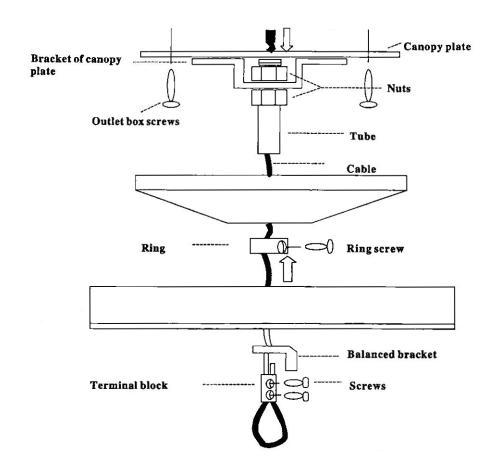

To suspend track from ceiling, order as follows:

- 2 Kits for 2' Track,
- 2 Kits for 4' Track,
- 3 Kits for 6' Track,
- 3 Kits for 8' Track.

- **Step 1:** Fix canopy plate to outlet box by outlet box screws provided.
- Step 2: Slide the cable into the hole of tube.
- **Step 3:** Put bracket of canopy between two nuts of the tube and tighten the nuts by rotating the tube.
- **Step 4:** Slide the cable into the canopy and ring.
- **Step 5:** Fix the canopy on tube with ring by rotating the screws.
- Step 6: Cut the cable as your desired length.
- Step 7: Slide the cable into the track. Balanced bracket and terminal.
- **Step 8:** Make a round of cable and slide the end of cable into the terminal.
- **Step 9:** Fix the cable tightly by rotating the screws totally.