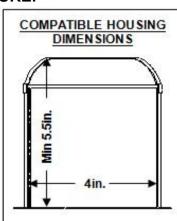

## WARNING-RISK OF FIRE OR ELECTRIC SHOCK

- LED Insert installation requires knowledge of luminaires electrical systems. If not qualified, do not attempt installation. Contact a qualified electrician.
- Install this kit only in luminaires that have the construction features and dimensions shown in the photographs and/ or drawings and where the input rating of the retrofit kit does not exceed the input rating of the luminaire.
- Do not make or alter any open holes in an enclosure of wiring or electrical components during kit installation.
- To prevent wiring damage or abrasion, do not expose wiring to edges of sheet metal or other sharp objects.
- The inside of the ceiling must be waterproof.