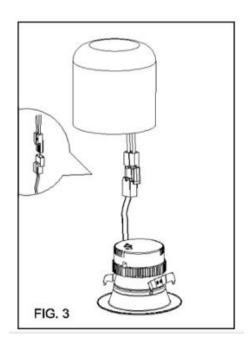

## **Dedicated LED Housing**

- Mate the FEMALE ORANGE CONNECTOR of the LED Insert onto the MALE ORANGE CONNECTOR of the LED HOUSING. (FIG. 3)
- 2. Squeeze both FRICTION BLADES arms together and insert into the CAN. Tuck all wires into the CAN and carefully push the RETROFIT KIT into CAN.