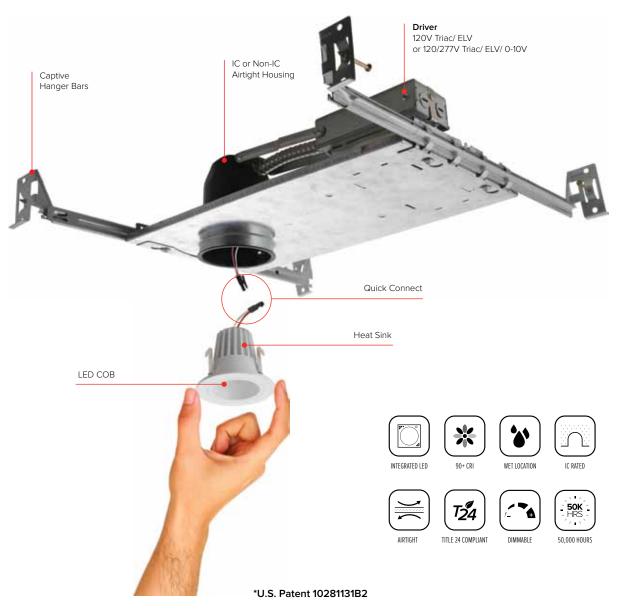

# The Alder<sup>™</sup> System

2" Housing & LED Light Engines

## The Alder System

#### 2" Alder" Housings & Light Engines

- The diminutive lighting solution that provides smooth and even lumen distribution
- Small aperature LED light engine with 600 1135 lumens of light
- Housing with guick connect for easy light engine installation
- Driver included on housing

- Die-Cast construction provides lasting durability
- Life Span 50,000 Hours L70
- UL Listed for direct contact with insulation
- Meets restricted airflow requirements (per ASTM E-283)
- California Title 24 Compliant as high efficacy luminaire