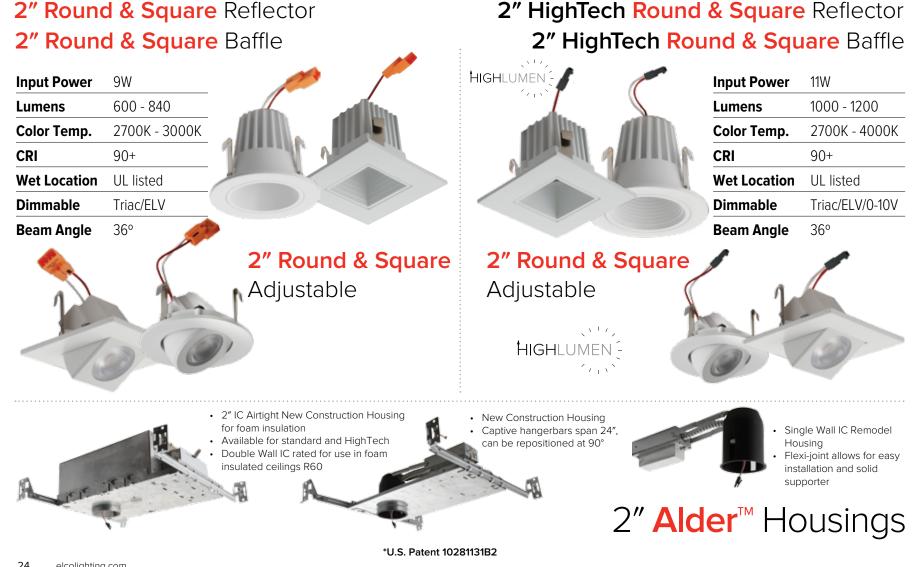

### Standard Alder<sup>™</sup> LED High-Tech Alder<sup>™</sup> LED

#### 2" Alder System

Our 2" LED downlights bring a simple charm to any room. Tucked neatly into the ceiling, these round or square fixtures are designed to spotlight an area of the wall, the floor, or anything in between. They are style and sophistication combined with the most energy-efficient technology around, providing long life, cool operation, and vivid illumination.

#### 2" Alder" Housings & Light Engines

- The diminutive lighting solution that provides smooth and even lumen distribution
- Small aperature LED light engine with 600 1135 lumens of light
- Housing with guick connect for easy light engine installation
- Driver included on housing

- Die-Cast construction provides lasting durability
- Life Span 50,000 Hours L70
- UL Listed for direct contact with insulation
- Meets restricted airflow requirements (per ASTM E-283)
- California Title 24 Compliant as high efficacy luminaire