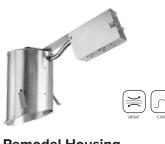

- 4" Sloped New Construction Housing
- EL470ICA
- 6 5/8" H 4 1/4" O.D.

4" Sloped Remodel Housing EL470RICA 7 1/2" H - 4 1/4" O.D.