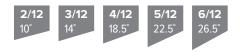

## 4" Slant<sup>™</sup> System **Sloped Ceiling LED Inserts & Housings**

CCTSWIT

The innovative ELCO Slant<sup>™</sup> System designed specifically for installation in Vaulted or Sloped Ceilings ranging from 2/12 (10°) to 6/12 (26.5°). The LED light engine allows full adjustment capability that can be aimed straight down in accordance with the ceiling pitch.