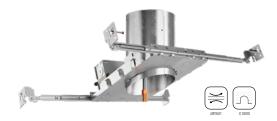

### 4" Sloped Ceiling IC Airtight Housings

- 14W / 120V
- Allows for direct contact with insulation
- Designed for use in 2/12 to 6/12 sloped ceiling
- Adjusts to accommodate up to 3/4" ceiling thickness
- California Title 24 (JA8-2016-E)

- 4" Sloped New Construction Housing
- EL470ICA
- 6 5/8" H 4 1/4" O.D.

4" Sloped Remodel Housing EL470RICA 7 1/2" H - 4 1/4" O.D.