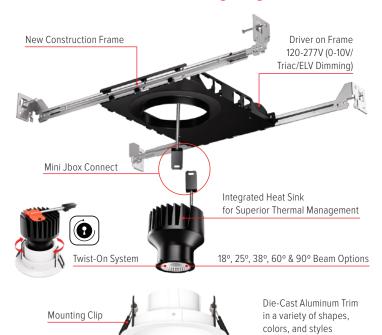

## Introducing the *3500 LUMEN*Koto™ MAX Commercial

Featuring a lumen output of up to **3,500 lm**, the module is designed to be installed without a recessed housing and is perfect for high-ceilings in hotels, restaurants and office spaces.

## Koto™ MAX LED Module

- Easy-to-remove driver on frame
- Excellent color rendering 95+ CRI
- Life span of 50,000 hours L70
- 18°, 25°, 38°, 60°, & 90° Beam Options
- Covered by U.S. PATENTS and Patents Pending

95 + CRI 50,000 HOURS

For our entire selection of **Koto™ MAX Trims** & **Frames** please visit us at **elcolighting.com** 

Download a **FREE** digital copy of our Koto™ MAX System Catalog **(ELCAT1071)** at **elcolighting.com** 