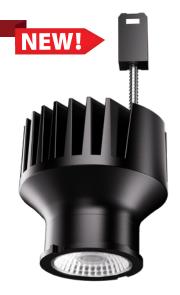

## Introducing the *3500 LUMEN*Koto™ MAX Commercial

Featuring a lumen output of up to **3,500 lm**, the module is designed to be installed without a recessed housing and is perfect for high-ceilings in hotels, restaurants and office spaces.

## Koto™ MAX LED Module

- Easy-to-remove driver on frame
- Excellent color rendering 95+ CRI
- Life span of 50,000 hours L70
- 18°, 25°, 38°, 60°, & 90° Beam Options
- Covered by U.S. PATENTS and Patents Pending