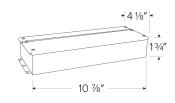

| Project name: |
|---------------|
| Fixture type: |
| Date:         |

# **Universal Dimmable LED Driver (X-Large)**



### **Features**

- X-Large universal dimmable LED drivers
- For indoor and outdoor use
- Suitable for damp locations
- Triac/ELV/MLV dimmable
- 120/277V
- ETL listed
- Class II, short circuit and overload protection

# **Specifications**

| Wattage  | 300W          |  |  |
|----------|---------------|--|--|
| Voltage  | 24V DC (12A)  |  |  |
| Dimmable | Triac/ELV/MLV |  |  |

## **Dimensions**



# **Product Numbers**

| Item         | Watts | Voltage      | Dimming       |
|--------------|-------|--------------|---------------|
| DRVU24V300WD | 300W  | 24V DC (12A) | Triac/ELV/MLV |