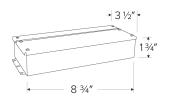

| Project name: |  |
|---------------|--|
| Fixture type: |  |
| Date:         |  |

# **Universal Dimmable LED Driver (Medium)**



#### **Features**

- Medium universal dimmable LED drivers
- For indoor and outdoor use
- Suitable for damp locations
- Triac/ELV/MLV dimmable
- 120/277V
- ETL listed
- Class II, short circuit and overload protection

# **Specifications**

| Wattage  | 100W          |
|----------|---------------|
| Voltage  | 12V DC (8A)   |
| Dimmable | Triac/ELV/MLV |

### **Dimensions**



## **Product Number**

| Item         | Watts | Voltage     | Dimming       |
|--------------|-------|-------------|---------------|
| DRVU12V100WD | 100W  | 12V DC (8A) | Triac/ELV/MLV |