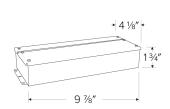

## **Product Numbers**

**Dimensions** 

| Item         | Watts | Voltage     | Dimming       |
|--------------|-------|-------------|---------------|
| DRVU24V200WD | 200W  | 24V DC (8A) | Triac/ELV/MLV |