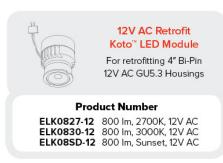

### Koto™ LED Module

Koto<sup>™</sup> LED Module ELK07, ELK09, & ELK11

& ELK11)

\*Standard module includes 38° installed with 25° & 60° field changeable lenses.