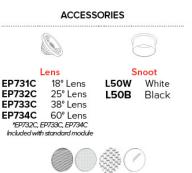

Construction: Diecast aluminum with a powder coated finish.

**Installation:** Twist-lock design allows for easy mounting onto the Koto™ LED Module. Torsion springs securely mount trim into the housing and keeps ring flush with ceiling.

Compatible Housing: Compatible with 6" Koto Housings.

Lamp: Koto™ LED Module

### **Options**



#### **Dimensions**



#### **Product Numbers**

| Item Fir      | nish   |
|---------------|--------|
| ELK6715W All  | White  |
| ELK6715BZ All | Bronze |

## Product Number Builder Example: ELK6715W

Unique™ 6" Round Wall Wash Trim for Koto Module

Finish

**ELK6715** 

W All White

**BZ** All Bronze

# **Compatible** Products



For use with 6" Koto™ Twist-On Trims

### Koto™ LED Module



Koto<sup>™</sup> LED Module ELK07, ELK09, & ELK11



& ELK11)









\*Standard module includes 38° installed with 25° & 60° field changeable lenses.

# 6" Koto™ Dedicated LED ICA Housings



6" Standard ICA Housing New Construction





6" Standard Remodel ICA Housing
Remodel

| CAT NO.   | SPECIFICATIONS       |
|-----------|----------------------|
| EL770RICA | 7½" Height           |
| EL760RICA | 5 ½″ Height, Shallow |



6"2-Hour Fire Rated ICA Housing New Construction

| CAT NO.   | SPECIFICATIONS            |
|-----------|---------------------------|
| EL76FICA  | 7 ¾" Height - Sound Rated |
| EL75FICAS | 6 3/16" Height, Shallow   |