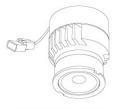

### Koto™ LED Module

Koto<sup>™</sup> LED Module ELK07, ELK09, & ELK11

& ELK11)

\*Standard module includes 38° installed with 25° & 60° field changeable lenses.