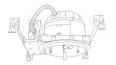

### Koto™ LED Module

Koto<sup>™</sup> LED Module ELK07, ELK09, & ELK11

& ELK11)

\*Standard module includes 38° installed with 25° & 60° field changeable lenses.