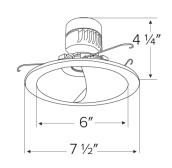

|---------------|--|--|
| Fixture type: |  |  |
| Date:         |  |  |

# Unique™ 6" Diecast Round Wall Wash Trim for Koto Module



Unique  $^{\text{m}}$  6" diecast Round Wall Wash Trim. One-piece trims with twist on system for easy tool-free installation. For use with Koto LED Module.

#### **Features**

- 6" Round Wall Wash
- Convenient twist-lock design for ease of installation.
- Lamp: Koto LED Module.

#### **Technical Details**

Construction: Diecast aluminum with a powder coated finish.

**Installation:** Twist-lock design allows for easy mounting onto the Koto™ LED Module. Torsion springs securely mount trim into the housing and keeps ring flush with ceiling.

Compatible Housing: Compatible with 6" Koto Housings.

Lamp: Koto™ LED Module

### **Options**



#### **Dimensions**



#### **Product Numbers**

| Item Fir      | nish   |
|---------------|--------|
| ELK6715W All  | White  |
| ELK6715BZ All | Bronze |

## Product Number Builder Example: ELK6715W

Unique™ 6" Round Wall Wash Trim for Koto Module

Finish

**ELK6715** 

W All White

**BZ** All Bronze

# **Compatible** Products



For use with 6" Koto™ Twist-On Trims

### Koto™ LED Module



Koto<sup>™</sup> LED Module ELK07, ELK09, & ELK11



& ELK11)









\*Standard module includes 38° installed with 25° & 60° field changeable lenses.

# 6" Koto™ Dedicated LED ICA Housings



6" Standard ICA Housing New Construction





6" Standard Remodel ICA Housing
Remodel

| CAT NO.   | SPECIFICATIONS       |
|-----------|----------------------|
| EL770RICA | 7½" Height           |
| EL760RICA | 5 ½″ Height, Shall