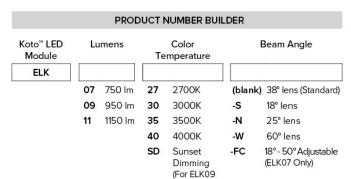

### Koto™ LED Module

Koto<sup>™</sup> LED Module ELK07, ELK09, & ELK11

& ELK11)

\*Standard module includes 38° installed with 25° & 60° field changeable lenses.