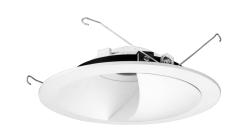

# Unique™ 6" Diecast Round Wall Wash Trim for Koto Module

Unique  $^{\text{m}}$  6" diecast Round Wall Wash Trim. One-piece trims with twist on system for easy tool-free installation. For use with Koto LED Module.

#### **Features**

- 6" Round Wall Wash
- Convenient twist-lock design for ease of installation.
- Lamp: Koto LED Module.

#### **Technical Details**

Construction: Diecast aluminum with a powder coated finish.

**Installation:** Twist-lock design allows for easy mounting onto the Koto™ LED Module. Torsion springs securely mount trim into the housing and keeps ring flush with ceiling.