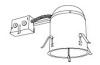

# 6" Koto™ Dedicated LED ICA Housings

6" Standard ICA Housing New Construction

6" Standard Remodel ICA Housing
Remodel

| CAT NO.   | SPECIFICATIONS       |
|-----------|----------------------|
| EL770RICA | 7½" Height           |
| EL760RICA | 5 ½″ Height, Shallow |

6"2-Hour Fire Rated ICA Housing New Construction

| CAT NO.   | SPECIFICATIONS            |
|-----------|---------------------------|
| EL76FICA  | 7 ¾" Height - Sound Rated |
| EL75FICAS | 6 3/16" Height, Shallow   |