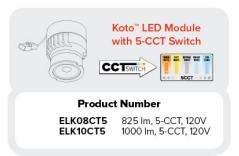

### Koto™ LED Module

Koto<sup>™</sup> LED Module ELK07, ELK09, & ELK11

& ELK11)

\*Standard module includes 38° installed with 25° & 60° field changeable lenses.