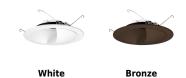

#### **Product Numbers**

| Item Fir      | nish   |
|---------------|--------|
| ELK6715W All  | White  |
| ELK6715BZ All | Bronze |

## Product Number Builder Example: ELK6715W

Unique™ 6" Round Wall Wash Trim for Koto Module

Finish

**ELK6715** 

W All White

**BZ** All Bronze