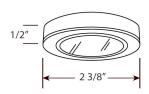

ides outstanding and even illumination to any hard to reach areas.
- Includes 5 ft. wires, for surface or recessed mounting (2 1/4" hole diameter for recessed application).
- System may include 1 up to 6 (Max) per system.
- Use with DRV12V30W with EDIS6 (sold separately).
- To dim use DRVE12V24W or DRVM12V24W.
- Lamp: LED COB chip.

## Specifications

| Wattage              | 3.5W   |  |  |  |
|----------------------|--------|--|--|--|
| wattage              | 5.510  |  |  |  |
| Lumens               | 280 lm |  |  |  |
| Voltage              | 12V    |  |  |  |
| Color Temp.          | 3000K  |  |  |  |
| Lamp Type            | LED    |  |  |  |
| CRI                  | 80     |  |  |  |
| Damp Location Listed |        |  |  |  |
|                      |        |  |  |  |

## Dimensions



## **Product Numbers**

| Item  | Lamp type | Lumens | сст   | Watts | Voltage | Finish |
|-------|-----------|--------|-------|-------|---------|--------|
| E250N | LED       | 280 lm | 3000K | 3.5W  | 12V     | Nickel |