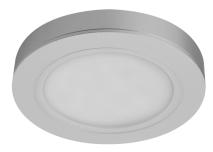

# Undercabinet Pucks, Aster™ Mini Slim Round LED Puck Light

#### Features

- Can be surface or recessed mounted.
- Modern and stylish Slim Round LED Puck Light.
- Provides outstanding and even illumination to any hard to reach areas.
- Includes 5 ft. wires, for surface or recessed mounting (2 1/4" hole diameter for recessed application).
- System may include 1 up to 6 (Max) per system.
- Use with DRV12V30W with EDIS6 (sold separately).
- To dim use DRVE12V24W or DRVM12V24W.
- Lamp: LED COB chip.

## **Product Numbers**

| Item  | Lamp type | Lumens | сст   | Watts | Voltage | Finish |
|-------|-----------|--------|-------|-------|---------|--------|
| E250N | LED       | 280 lm | 3000K | 3.5W  | 12V     | Nickel |