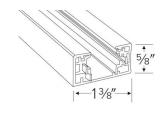

--|
| Fixture type: |  |
| Date:         |  |

# **Two Circuit Track**



#### **Features**

- Two Circuit track provides versatility for every lighting need. Miniature size, decorator finishes, push-in connectors, economy, all combine to make double circuit miniature track perfect for residential or commercial use.
- Fully polarized and grounded to ensure safe operation.
- Track supplied with dead end and mounting hardware.
- Conductors are sold copper buss bars encased in rigid extruded PVC insulators.
- Track fittings have shoulders to maintain conductor position.
- Double circuit track have black#1, black#2, white, green conductors.
- Available in 2', 4' 6' 8' and 12' lengths.
- Black and White finishes available.
- For use in dry locations only.

## **Options**



### **Dimensions**



## **Product Number**

| Item   | Description         | Finish    |
|--------|---------------------|-----------|
| EC008W | 8', 2 Circuit Track | All White |