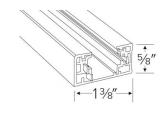

--|
| Fixture type: |  |
| Date:         |  |

# **Two Circuit Track**



#### **Features**

- Two Circuit track provides versatility for every lighting need. Miniature size, decorator finishes, push-in connectors, economy, all combine to make double circuit miniature track perfect for residential or commercial use.
- Fully polarized and grounded to ensure safe operation.
- Track supplied with dead end and mounting hardware.
- Conductors are sold copper buss bars encased in rigid extruded PVC insulators.
- Track fittings have shoulders to maintain conductor position.
- Double circuit track have black#1, black#2, white, green conductors.
- Available in 2', 4' 6' 8' and 12' lengths.
- Black and White finishes available.
- For use in dry locations only.

## **Options**



### **Dimensions**



## **Product Number**

| Item   | Description         | Finish    |
|--------|---------------------|-----------|
| EC008B | 8', 2 Circuit Track | All Black |