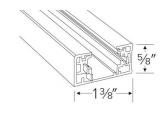

--|
| Fixture type: |  |
| Date:         |  |

# **Two Circuit Track**



#### **Features**

- Two Circuit track provides versatility for every lighting need. Miniature size, decorator finishes, push-in connectors, economy, all combine to make double circuit miniature track perfect for residential or commercial use.
- Fully polarized and grounded to ensure safe operation.
- Track supplied with dead end and mounting hardware.
- Conductors are sold copper buss bars encased in rigid extruded PVC insulators.
- Track fittings have shoulders to maintain conductor position.
- Double circuit track have black#1, black#2, white, green conductors.
- Available in 2', 4' 6' 8' and 12' lengths.
- Black and White finishes available.
- For use in dry locations only.

## **Options**



### **Dimensions**



## **Product Number**

| Item   | Description         | Finish    |
|--------|---------------------|-----------|
| EC006B | 6', 2 Circuit Track | All Black |