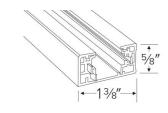

--|
| Fixture type: |  |
| Date:         |  |

# **Two Circuit Track**



#### **Features**

- Two Circuit track provides versatility for every lighting need. Miniature size, decorator finishes, push-in connectors, economy, all combine to make double circuit miniature track perfect for residential or commercial use.
- Fully polarized and grounded to ensure safe operation.
- Track supplied with dead end and mounting hardware.
- Conductors are sold copper buss bars encased in rigid extruded PVC insulators.
- Track fittings have shoulders to maintain conductor position.
- Double circuit track have black#1, black#2, white, green conductors.
- Available in 2', 4' 6' 8' and 12' lengths.
- Black and White finishes available.
- For use in dry locations only.

## **Options**



### **Dimensions**



## **Product Number**

| Item   | Description         | Finish    |
|--------|---------------------|-----------|
| EC004B | 4', 2 Circuit Track | All Black |