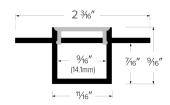

- Polycarbonate diffuser
- Anodized aluminum finish
- Fits tape lights up to 12mm (1/2") wide
- Includes frosted lens, end caps, and mounting clips
- Aluminum Channel is approximately 7'8" long

## **Technical Details**

Construction: Premium grade aluminum channels. Can hold tape up to 12mm (1/2") wide.

**Optics:** Included frosted lens which eliminates LED pixilation and protects the LED strip. Lens can be popped on or slid onto the profile.

**Installation:** to be recessed mounted. LED tape is placed into channel using 3M tape backing on LED Tape Light. Lens can be either popped or slid onto channel.

 $\textbf{Compatible Tape:} \ E15-24, \ E22-24, \ E30-24, \ E44-24, \ E44-24M, \ E45-24, \ EW44-24, \ EW45-24, \ E50-24, \ E60-24, \ EF26-24, \ EWP460 \ and \ E460$ 

# **Dimensions**



# **Product Numbers**

| Item    | Description                                               | Finish   |
|---------|-----------------------------------------------------------|----------|
| EUD38-8 | 8' Trimless Recessed Aluminum Channel w/lens & connectors | Aluminum |
| EUD38   | Custom Cut Trimless Recessed Aluminum Channel             | Aluminum |