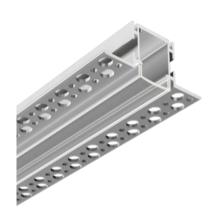

# **Trimless Recessed Aluminum Channel**

A high-quality trimless recessed channel, manufactured with a frosted diffuser, that can be slid or popped on, the channel eliminates the dotting caused by LED diodes and allows the eye to simply glide across the smooth, wide distribution of light. Easy to install and easy to fit with standard lengths and factory custom cuts available.

### **Features**

- Polycarbonate diffuser
- Anodized aluminum finish
- Fits tape lights up to 12mm (1/2") wide
- Includes frosted lens, end caps, and mounting clips
- Aluminum Channel is approximately 7'8" long

## **Technical Details**

Construction: Premium grade aluminum channels. Can hold tape up to 12mm (1/2") wide.

**Optics:** Included frosted lens which eliminates LED pixilation and protects the LED strip. Lens can be popped on or slid onto the profile.