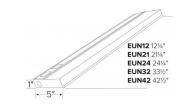

## **Dimensions**

## **Features**

- 1" low profile.
- Five sizes from 12 1/4" to 42 1/2".
- 120V electronic ballast.
- Two keyhole slots & 1/2" knockouts on each end, top and rear.
- Ribbed acrylic opaque diffuser.
- Convenience outlet, power switch and cord available upon request, not included.