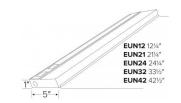

## **Dimensions**

# **Product Number**

| Item   | Description | Lamp type   | Watts | Voltage  | Finish    |
|--------|-------------|-------------|-------|----------|-----------|
| EUN21E | 21 1/4"     | Fluorescent | 13W   | 120/277V | All White |