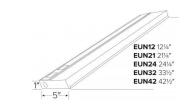

## Dimensions

## **Product Numbers**

| Item    | Description | Lamp type                 | Watts | Voltage  | Finish       |
|---------|-------------|---------------------------|-------|----------|--------------|
| EUN21EL | 21 1/4"     | Fluorescent<br>(Included) | 13W   | 120/277V | All<br>White |
| EUN21E  | 21 1/4"     | Fluorescent               | 13W   | 120/277V | All<br>White |