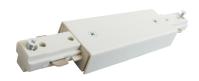

## **Straight Connector Track Accessory**

## **Features**

- Straight Connector for 1 Circuit Track.
- Joins two track sections.
- Can be used as a feed point.
- Please note EP803 and EP804 are the same item with box the L and Straight fittings included in the box.
  Either one that is ordered will include both fittings to allow it to be used as a straight connector or as an L connector.