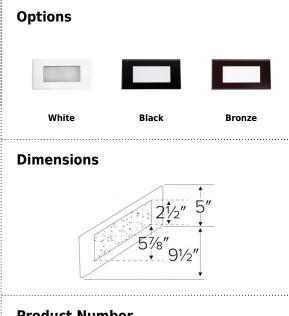

## **Features**

- Replacement Faceplate for: ELST20
- 9 1/2"W x 5"H

## **Product Number**

| Item     | Description                     | Finish     |
|----------|---------------------------------|------------|
| ELST11BZ | Step Replacement Open Faceplate | All Bronze |