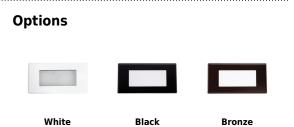

## **Product Numbers**

| Item     | Description                     | Finish     |
|----------|---------------------------------|------------|
| ELST11B  | Step Replacement Open Faceplate | All Black  |
| ELST11BZ | Step Replacement Open Faceplate | All Bronze |
| ELST11W  | Step Replacement Open Faceplate | All White  |