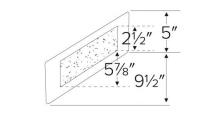

Project name:

Fixture type:

Date:

## Step Replacement Open Faceplate

ELCO's Moa Collection consists of damp or wet location standard and mini LED Step Lights with or without a photocell which are offered in 3000K, 120V or 12V AC with an Angled Louver or acrylic lens in a sharp White, Black, Nickel or Bronze powder coated finish.



- Replacement Faceplate for: ELST20
- 9 1/2"W x 5"H





## Dimensions



## **Product Numbers**

| Item     | Description                     | Finish     |
|----------|---------------------------------|------------|
| ELST11B  | Step Replacement Open Faceplate | All Black  |
| ELST11BZ | Step Replacement Open Faceplate | All Bronze |
| ELST11W  | Step Replacement Open Faceplate | All White  |