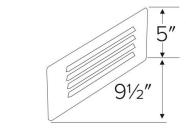

Project name:

Fixture type:

Date:

# Step Replacement Louver Faceplate

ELCO's Moa Collection consists of damp or wet location standard and mini LED Step Lights with or without a photocell which are offered in 3000K, 120V or 12V AC with an Angled Louver or acrylic lens in a sharp White, Black, Nickel or Bronze powder coated finish.

\_\_\_\_\_

#### **Features**

- Faceplate for: ELST21
- 9 1/2"W x 5"H

## Options



Black

White



### Dimensions



### **Product Number**

| Item    | Description                       | Finish    |
|---------|-----------------------------------|-----------|
| ELST10W | Step Replacement Louver Faceplate | All White |