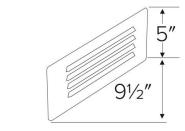

#### **Features**

- Faceplate for: ELST21
- 9 1/2"W x 5"H

### Dimensions

White