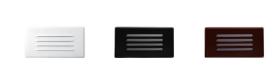

## Options

Black

Bronze

### Dimensions

White

### **Product Numbers**

| Item     | Description                       | Finish     |
|----------|-----------------------------------|------------|
| ELST10B  | Step Replacement Louver Faceplate | All Black  |
| ELST10BZ | Step Replacement Louver Faceplate | All Bronze |
| ELST10W  | Step Replacement Louver Faceplate | All White  |
|          |                                   |            |