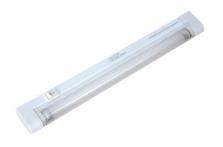

# Slim Line T5 Fluorescent Undercabinet and Cove Light

### **Features**

White polycarbonate body, ribbed clear acrylic lens.

Each has ON/OFF switch.

Up to 10 units in a continuous row.

Each unit can be individually switched in a circuit.

5ft power cord and plug included.

Mini-connectors for flush unit-to-unit connection included.

Flush mounting clips included.

Lamp: One T5 lamp included.

Ballast: 120V Electronic AC, non-dimmable.