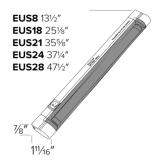

## **Dimensions**

# **Product Number**

| Item  | Description | Lamp type   | Watts | Finish    |
|-------|-------------|-------------|-------|-----------|
| EUS8W | 13 1/2"     | Fluorescent | 8W    | All White |