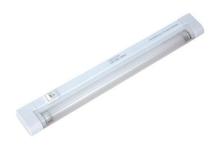

# Slim Line T5 Fluorescent Undercabinet and Cove Light

### **Features**

White polycarbonate body, ribbed clear acrylic lens.

Each has ON/OFF switch.

Up to 10 units in a continuous row.

Each unit can be individually switched in a circuit.

5ft power cord and plug included.

Mini-connectors for flush unit-to-unit connection included.

Flush mounting clips included.

Lamp: One T5 lamp included.

Ballast: 120V Electronic AC, non-dimmable.