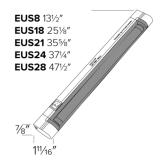

## **Dimensions**

# **Product Number**

| Item   | Description | Lamp type   | Watts | Finish    |
|--------|-------------|-------------|-------|-----------|
| EUS24W | 37 1/4"     | Fluorescent | 24W   | All White |