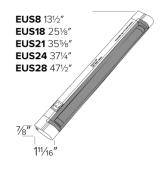

## **Dimensions**

# **Product Number**

| Item   | Description | Lamp type   | Watts | Finish    |  |
|--------|-------------|-------------|-------|-----------|--|
| EUS18W | 25 1/8"     | Fluorescent | 18W   | All White |  |