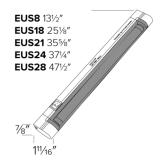

## **Dimensions**

# **Product Numbers**

| Item   | Description | Lamp type   | Watts | Finish    |
|--------|-------------|-------------|-------|-----------|
| EUS8W  | 13 1/2"     | Fluorescent | 8W    | All White |
| EUS18W | 25 1/8"     | Fluorescent | 18W   | All White |
| EUS24W | 37 1/4"     | Fluorescent | 24W   | All White |