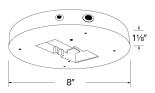

## Dimensions

#### **Features**

- 15W, 120V, 50/60Hz
- For use with 4" & 6" ELCO Sky Panels.
- 90 minutes of emergency operation
- Up to 900 lm of emergency output
- 24-hour recharge time
- Test switch
- ETL listed for damp locations.
- ENERGY STAR
- JA8, Title 24 certified
- 7 7/8" O.D.
- **KMTH-ELSW**: Empty Emergency Battery Casing (Emergency Battery NOT included).