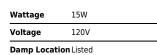

#### **Features**

- 15W, 120V, 50/60Hz
- For use with 4" & 6" ELCO Sky Panels.
- 90 minutes of emergency operation
- Up to 900 lm of emergency output
- 24-hour recharge time
- Test switch
- ETL listed for damp locations.
- ENERGY STAR
- JA8, Title 24 certified
- 7 7/8" O.D.
- **KMTH-ELSW**: Empty Emergency Battery Casing (Emergency Battery NOT included).

### **Product Number**

| Item     | Description              | Watts | Voltage |
|----------|--------------------------|-------|---------|
| KEM-ELSW | Emergency Battery Backup | 15W   | 120V    |