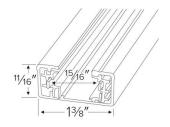

|  | Project name: |
|--|---------------|
|  | Fixture type: |
|  | Date:         |

# **Single Circuit Track**



#### **Features**

- Single Circuit track provides versatility for every lighting need. Miniature size, decorator finishes, push-in connectors, economy, all combine to make single circuit miniature track perfect for residential or commercial use.
- Fully polarized and grounded to ensure safe operation.
- Conductors are sold copper buss bars encased in rigid extruded PVC insulators.
- Track fittings have shoulders to maintain conductor position.
- Available in 2', 4', 6', 8' and 12' lengths.
- Black, White, Nickel and Bronze finishes available.
- For use in dry locations only.

## **Specifications**

Voltage 120V

## **Options**



## **Dimensions**



#### **Product Number**

| Item   | Description                    | Voltage | Finish |
|--------|--------------------------------|---------|--------|
| EP008N | 8' (92 7/32"), 1 Circuit Track | 120V    | Nickel |