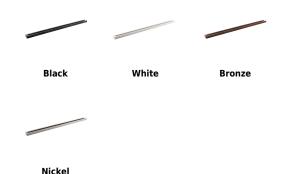

#### **Features**

- Single Circuit track provides versatility for every lighting need. Miniature size, decorator finishes, push-in connectors, economy, all combine to make single circuit miniature track perfect for residential or commercial use.
- Fully polarized and grounded to ensure safe operation.
- Conductors are sold copper buss bars encased in rigid extruded PVC insulators.
- Track fittings have shoulders to maintain conductor position.
- Available in 2', 4', 6', 8' and 12' lengths.
- Black, White, Nickel and Bronze finishes available.
- For use in dry locations only.

#### **Product Number**

| Item   | Description                    | Voltage | Finish |
|--------|--------------------------------|---------|--------|
| EP008N | 8' (92 7/32"), 1 Circuit Track | 120V    | Nickel |