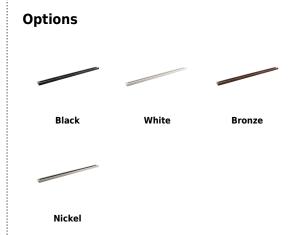

## **Features**

- Single Circuit track provides versatility for every lighting need. Miniature size, decorator finishes, push-in connectors, economy, all combine to make single circuit miniature track perfect for residential or commercial use.
- Fully polarized and grounded to ensure safe operation.
- Conductors are sold copper buss bars encased in rigid extruded PVC insulators.
- Track fittings have shoulders to maintain conductor position.
- Available in 2', 4', 6', 8' and 12' lengths.
- Black, White, Nickel and Bronze finishes available.
- For use in dry locations only.