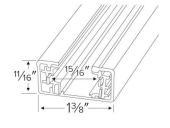

| Project name: |
|---------------|
| Fixture type: |
| Date:         |

## **Single Circuit Track**



## **Features**

- Single Circuit track provides versatility for every lighting need. Miniature size, decorator finishes, push-in connectors, economy, all combine to make single circuit miniature track perfect for residential or commercial use.
- Fully polarized and grounded to ensure safe operation.
- Conductors are sold copper buss bars encased in rigid extruded PVC insulators.
- Track fittings have shoulders to maintain conductor position.
- Available in 2', 4', 6', 8' and 12' lengths.
- Black, White, Nickel and Bronze finishes available.
- For use in dry locations only.



## Dimensions



## **Product Number**

| Item    | Description                    | Finish     |
|---------|--------------------------------|------------|
| EP008BZ | 8' (92 7/32"), 1 Circuit Track | All Bronze |