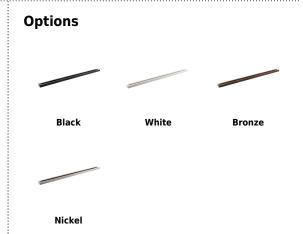

## **Features**

- Single Circuit track provides versatility for every lighting need. Miniature size, decorator finishes, push-in connectors, economy, all combine to make single circuit miniature track perfect for residential or commercial use.
- Fully polarized and grounded to ensure safe operation.
- Conductors are sold copper buss bars encased in rigid extruded PVC insulators.
- Track fittings have shoulders to maintain conductor position.
- Available in 2', 4', 6', 8' and 12' lengths.
- Black, White, Nickel and Bronze finishes available.
- For use in dry locations only.

## **Product Number**

| Item   | Description                   | Finish |
|--------|-------------------------------|--------|
| EP004N | 4' (48 1/8"), 1 Circuit Track | Nickel |