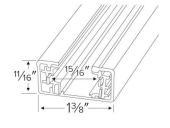

| Project name: |
|---------------|
| Fixture type: |
| Date:         |

## **Single Circuit Track**



## **Features**

- Single Circuit track provides versatility for every lighting need. Miniature size, decorator finishes, push-in connectors, economy, all combine to make single circuit miniature track perfect for residential or commercial use.
- Fully polarized and grounded to ensure safe operation.
- Conductors are sold copper buss bars encased in rigid extruded PVC insulators.
- Track fittings have shoulders to maintain conductor position.
- Available in 2', 4', 6', 8' and 12' lengths.
- Black, White, Nickel and Bronze finishes available.
- For use in dry locations only.



## Dimensions



## **Product Number**

| Item   | Description                   | Finish |
|--------|-------------------------------|--------|
| EP004N | 4' (48 1/8"), 1 Circuit Track | Nickel |